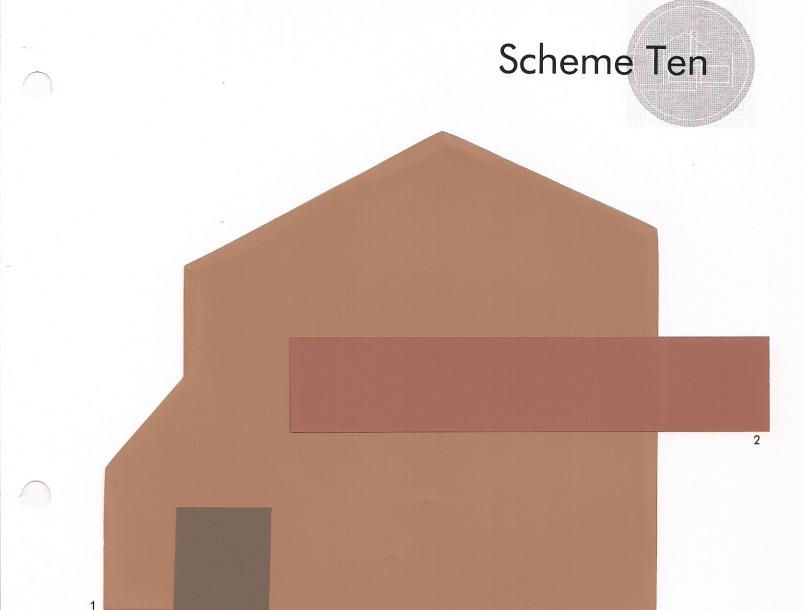

SW 6013

THE FINISHING TOUCH<sup>™</sup> 14-04-0184 Color samples shown approximate actual paint colors as closely as possible. 2 Trim

3 Popout/Door

1 Body 2 Trim

3 Popout/Door

| SW 6157 |
|---------|
| SW 6116 |
| SW 6103 |
|         |