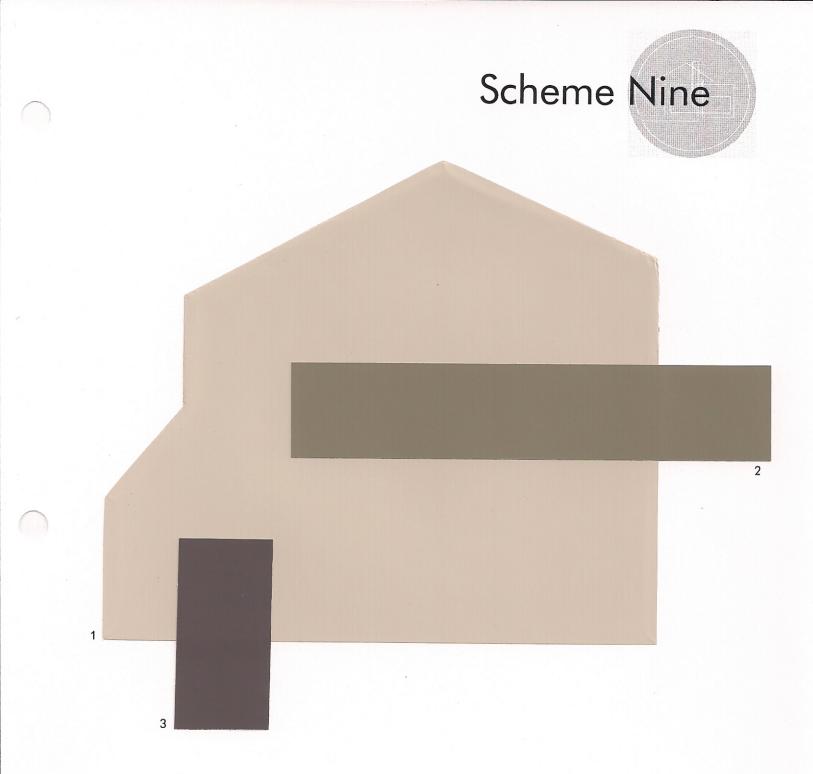

SW 6013

THE FINISHING TOUCH<sup>™</sup> 14-04-0184 Color samples shown approximate actual paint colors as closely as possible. 2 Trim

3 Popout/Door

1 Body 2 Trim

3 Popout/Door

| SW 6157 |
|---------|
| SW 6116 |
| SW 6103 |
|         |