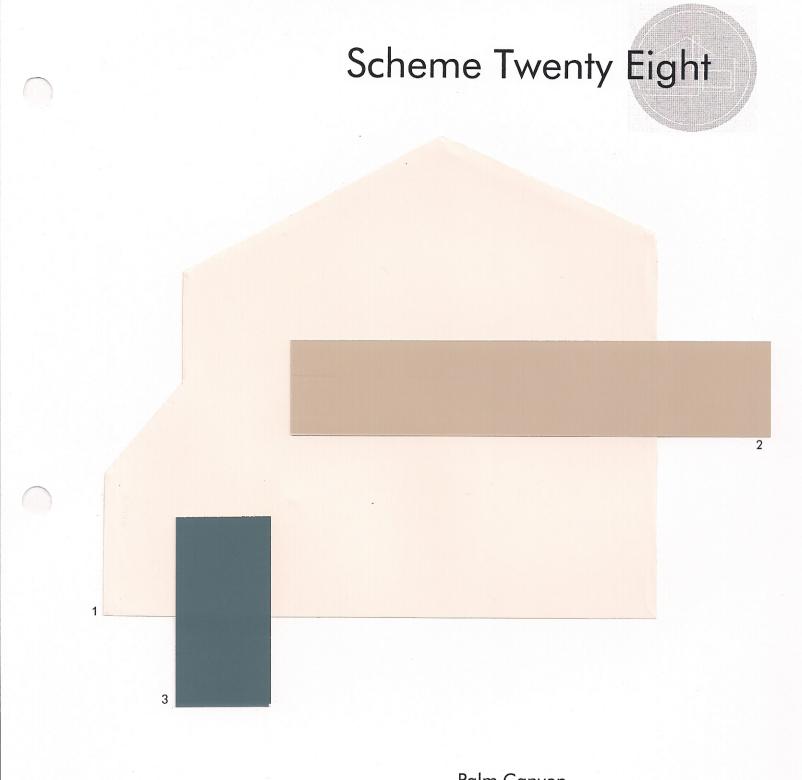

#### 3 Popout/Door

| Creamy    | SW 7012 |
|-----------|---------|
| Tawny Tan | SW 7713 |
| Riverway  | SW 6222 |
|           |         |