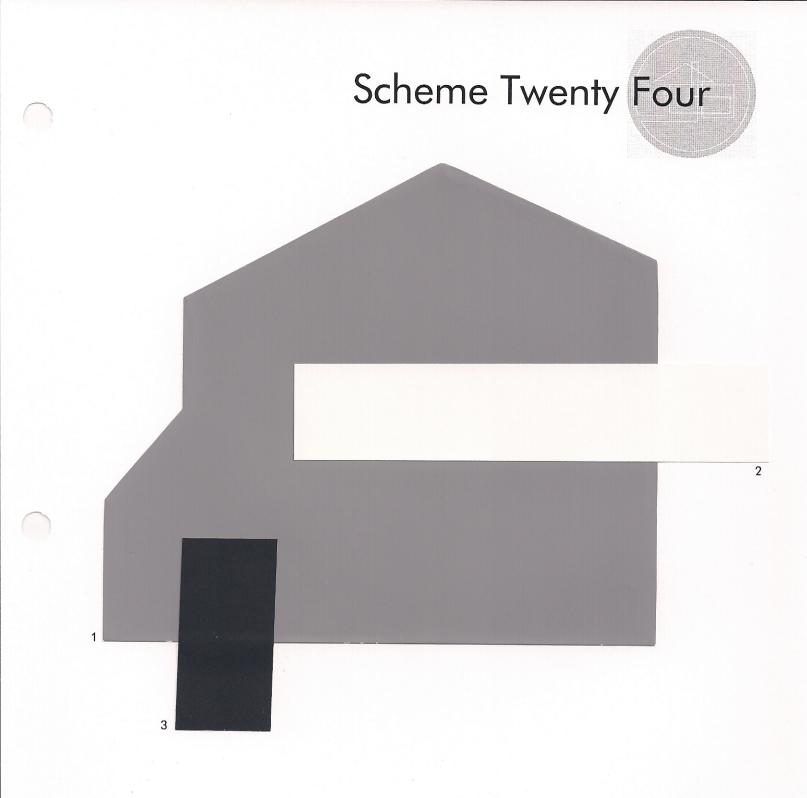

## Palm Canyon

| Dover White  | SW 6385 |
|--------------|---------|
| Gateway Gray | SW 7644 |
| Greenblack   | SW 6994 |

| Poolhouse  | SW 7603 |
|------------|---------|
| City Loft  | SW 7631 |
| Peppercorn | SW 7674 |
|            |         |