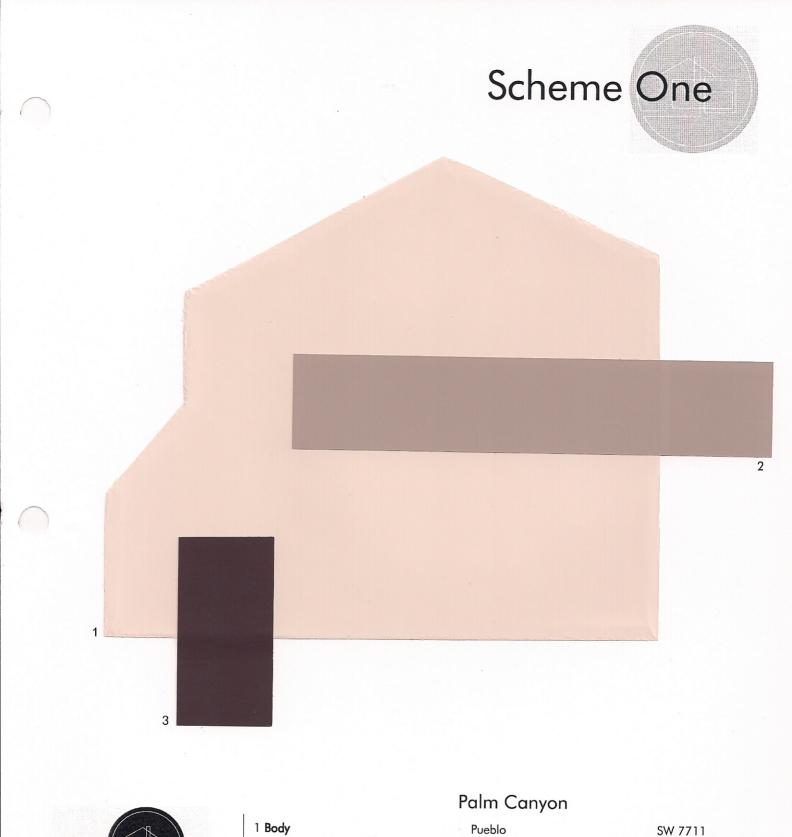

Color Schemes 1-19 are for red roofs only and Color Schemes 20-31 are for gray roofs only

| Pueblo           |
|------------------|
| Trusty Tan       |
| Bitter Chocolate |
|                  |

SW 6087

SW 6013

THE FINISHING TOUCH<sup>™</sup> 14-04-0184 Color samples shown approximate actual paint colors as closely as possible. 2 Trim

3 Popout/Door

1 Body 2 Trim

3 Popout/Door

| SW 6157 |
|---------|
| SW 6116 |
| SW 6103 |
|         |