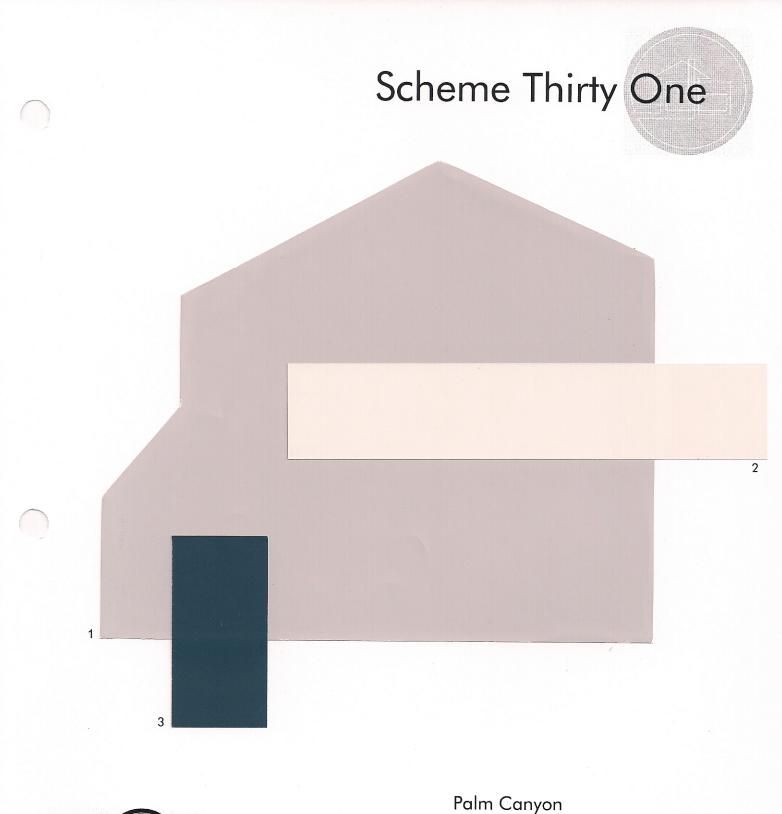

#### Palm Canyon

| Repose Gray  | SW 7015 |
|--------------|---------|
| Pure White   | SW 7005 |
| Indigo Batik | SW 7602 |
|              |         |

3

1

1 Body 2 Trim 3 Popout/Door

## Palm Canyon

| Rain            | SW 6219 |
|-----------------|---------|
| Nantucket Dune  | SW 7527 |
| Homestead Brown | SW 7515 |

| W 7672 |
|--------|
| W 7009 |
| W 7620 |
|        |