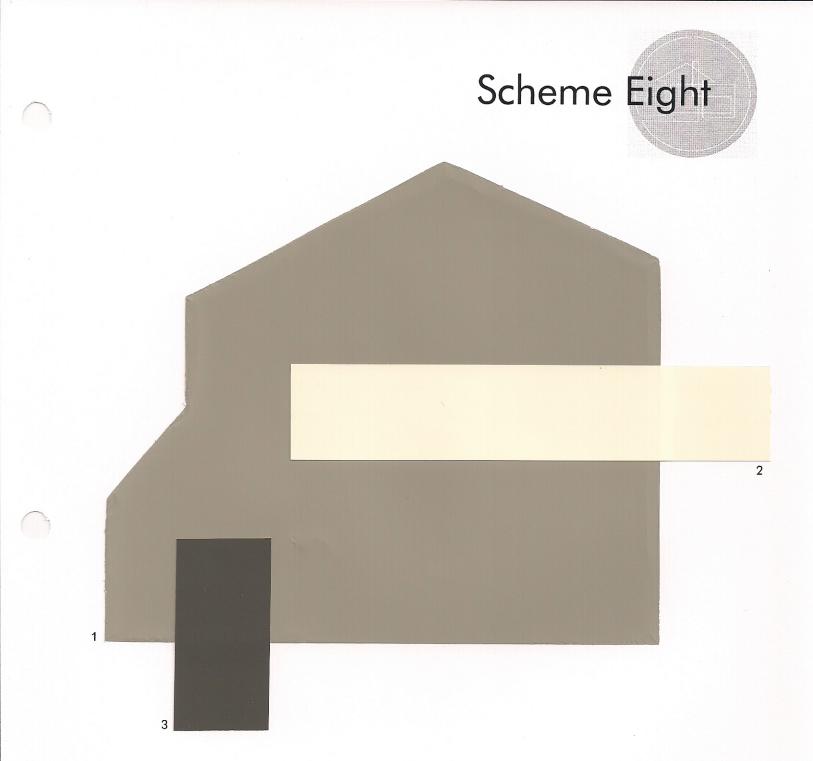

| SW 6341 |
| Protégé Bronze    | SW 6153 |

# Scheme Four



3

1

1 Body 2 Trim 3 Popout/Door

## Palm Canyon

| Latte          | SW 6108 |
|----------------|---------|
| Protégé Bronze | SW 6153 |
| Edamame        | SW 7729 |





1

1 Body 2 Trim 3 Popout/Door

| Stucco     | SW 7569 |
|------------|---------|
| Foothills  | SW 7514 |
| Tempe Star | SW 6229 |
|            |         |

## Scheme Six



3

1

1 Body 2 Trim 3 Popout/Door

## Palm Canyon

| Bee's Wax   | SW 7682 |
|-------------|---------|
| Napery      | SW 6386 |
| Herbal Wash | SW 7739 |
|             |         |

## Scheme Seven



-

3

1

1 Body 2 Trim 3 Popout/Door

## Palm Canyon

| Renwick Rose Beige | SW 2804 |
|--------------------|---------|
| Dover White        | SW 6385 |
| Ligonier Tan       | SW 7717 |





| Herbal Wash | SW 7739 |
|-------------|---------|
| Morning Sun | SW 6672 |
| Garden Gate | SW 6167 |
|             |         |





| SW 7542 |
|---------|
| SW 7737 |
| SW 7505 |
|         |





3

1 Body 2 Trim 3 Popout/Door

| SW 7718 |
|---------|
| SW 7702 |
| SW 7509 |
|         |

## Scheme Eleven



3

1

1 Body 2 Trim 3 Popout/Door

| Wool Skein        | SW 6148 |
|-------------------|---------|
| Extra White       | SW 7006 |
| Intellectual Gray | SW 7045 |

## Scheme Thirteen



3

1

1 Body 2 Trim 3 Popout/Door

## Palm Canyon

| SW 2805 |
|---------|
| SW 7008 |
| SW 7715 |
|         |

## Scheme Fourteen



3

1

1 Body 2 Trim 3 Popout/Door

#### Palm Canyon

| Nomadic Desert | SW 6107 |
|----------------|---------|
| Alabaster      | SW 7008 |
| Canvas Tan     | SW 7