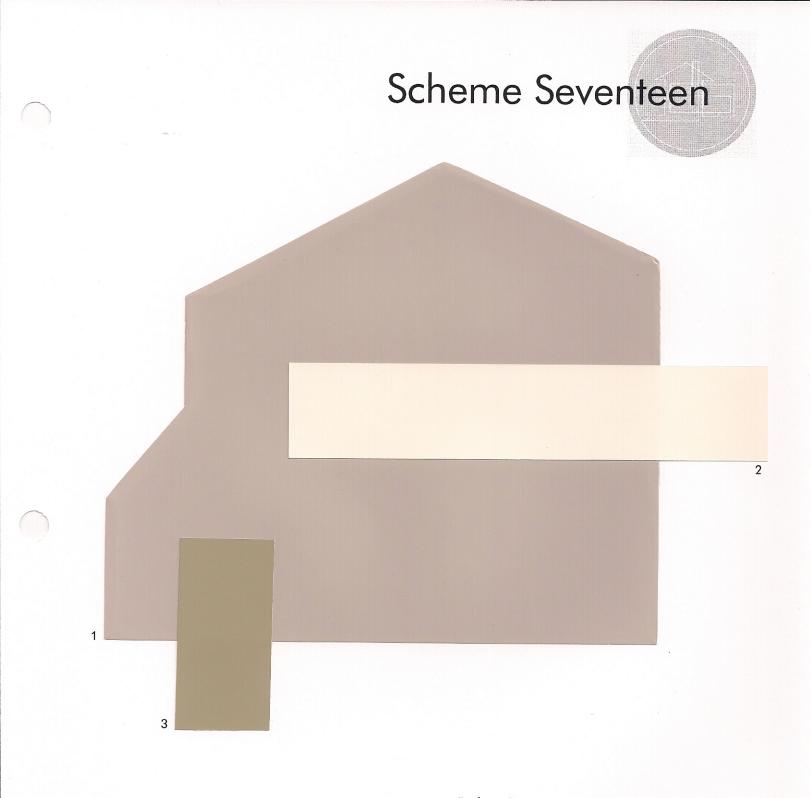

## Palm Canyon

| Sands of Time  | SW 6101 |
|----------------|---------|
| Colony Buff    | SW 7723 |
| Rookwood Brown | SW 2806 |

| Balanced Beige   | SW 7037 |
|------------------|---------|
| Dover White      | SW 6385 |
| San Antonio Sage | SW 7731 |
|                  |         |