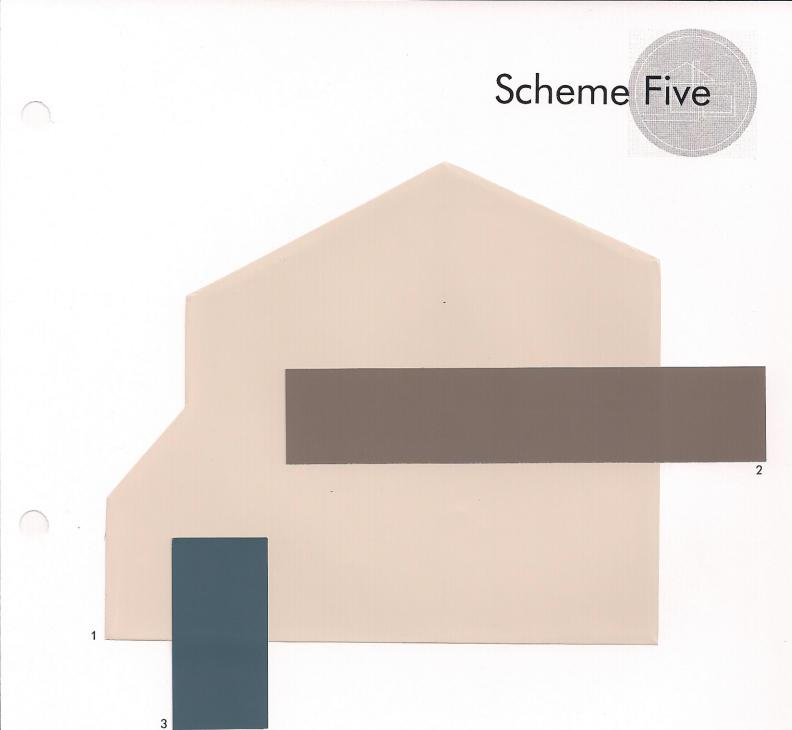

## Palm Canyon

| Latte          | SW 6108 |
|----------------|---------|
| Protégé Bronze | SW 6153 |
| Edamame        | SW 7729 |

1

1 Body 2 Trim 3 Popout/Door

| Stucco     | SW 7569 |
|------------|---------|
| Foothills  | SW 7514 |
| Tempe Star | SW 6229 |
|            |         |