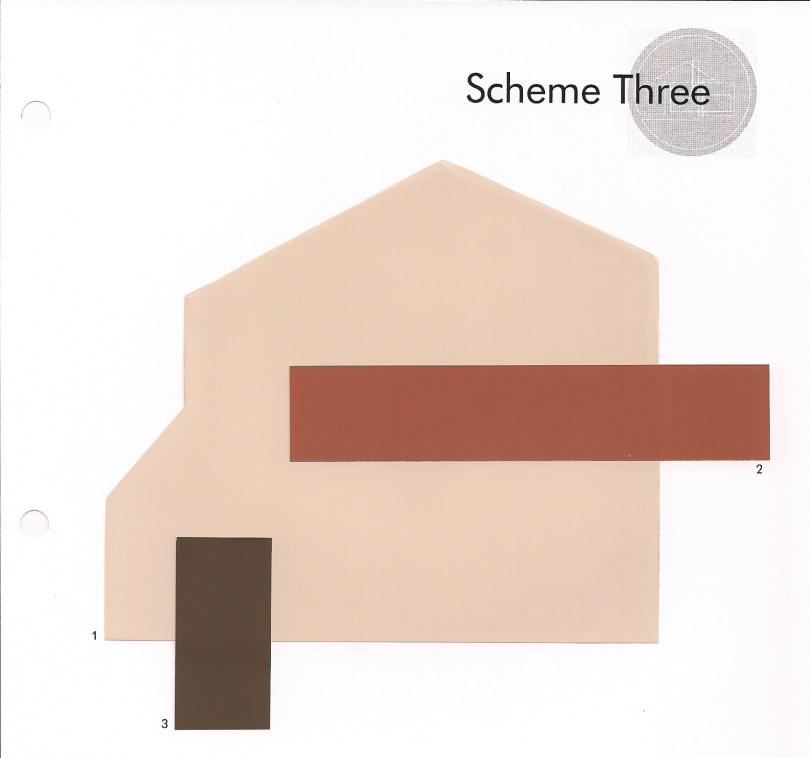

Color Schemes 1-19 are for red roofs only and Color Schemes 20-31 are for gray roofs only

| Pueblo           |
|------------------|
| Trusty Tan       |
| Bitter Chocolate |
|                  |

SW 6087

SW 6013

THE FINISHING TOUCH<sup>™</sup> 14-04-0184 Color samples shown approximate actual paint colors as closely as possible. 2 Trim

3 Popout/Door

1 Body 2 Trim

3 Popout/Door

| SW 6157 |
|---------|
| SW 6116 |
| SW 6103 |
|         |