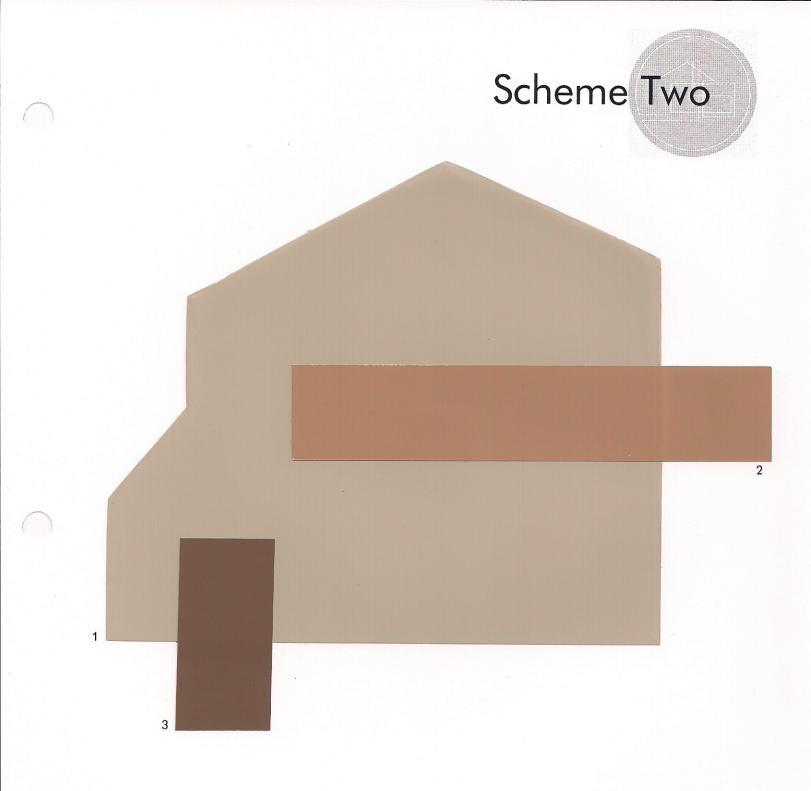

Color Schemes 1-19 are for red roofs only and Color Schemes 20-31 are for gray roofs only

| Pueblo           |
|------------------|
| Trusty Tan       |
| Bitter Chocolate |
|                  |

SW 6087

SW 6013

THE FINISHING TOUCH<sup>™</sup> 14-04-0184 Color samples shown approximate actual paint colors as closely as possible. 2 Trim

3 Popout/Door

1 Body 2 Trim

3 Popout/Door

| SW 6157 |
|---------|
| SW 6116 |
| SW 6103 |
|         |