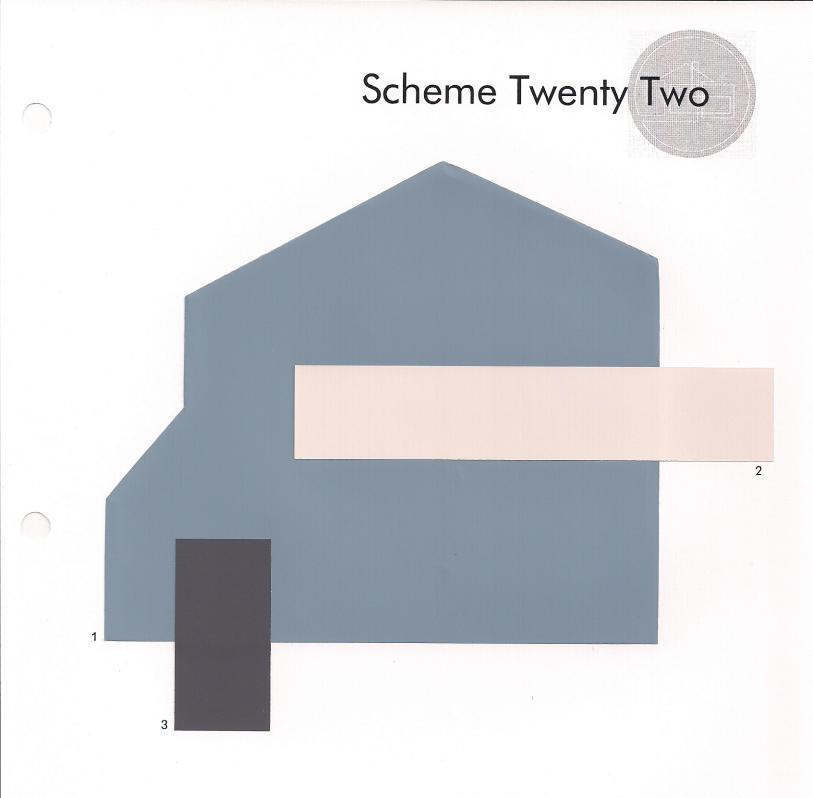

## Scheme Twenty One

3

1

1 Body 2 Trim 3 Popout/Door

## Palm Canyon

| Dover White  | SW 6385 |
|--------------|---------|
| Gateway Gray | SW 7644 |
| Greenblack   | SW 6994 |

| Poolhouse  | SW 7603 |
|------------|---------|
| City Loft  | SW 7631 |
| Peppercorn | SW 7674 |
|            |         |