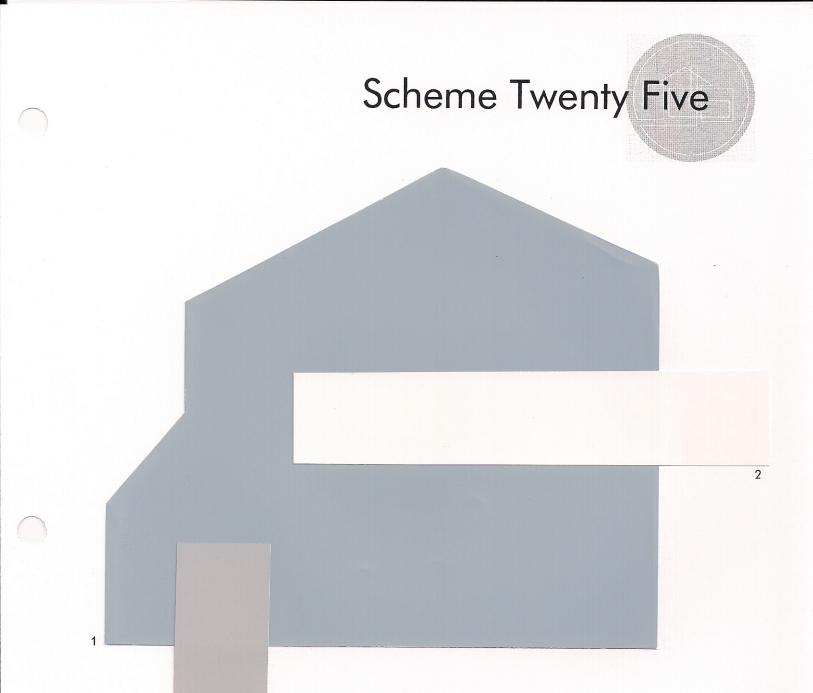

| Dockside Blue | SW 7601 |
|---------------|---------|
| Extra White   | SW 7006 |
| Gray Clouds   | SW 7658 |
|               |         |